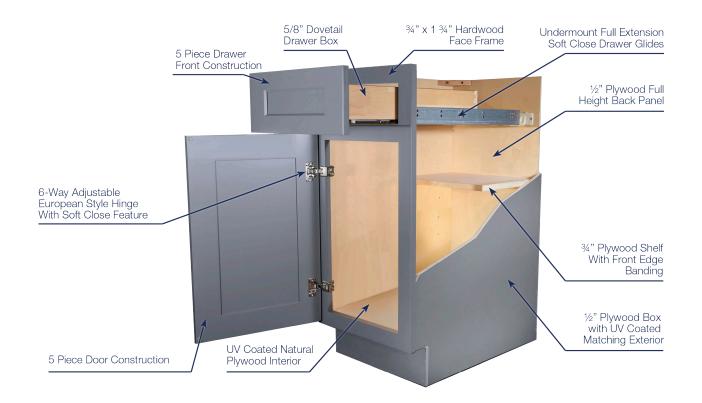

#### **PRODUCT DETAILS**

• 1/2" PLYWOOD BOX WITH MATCHING EXTERIOR

- FULL EXTENSION SOFT-CLOSE DRAWER GLIDES
- EXPANSIVE CABINET AND ACCESSORY SKU AVAILABILITY
- TRADITIONAL AND CONTEMPORARY DOOR
  STYLES
- CARB2 COMPLIANT

### FRAMED SPECIFICATIONS