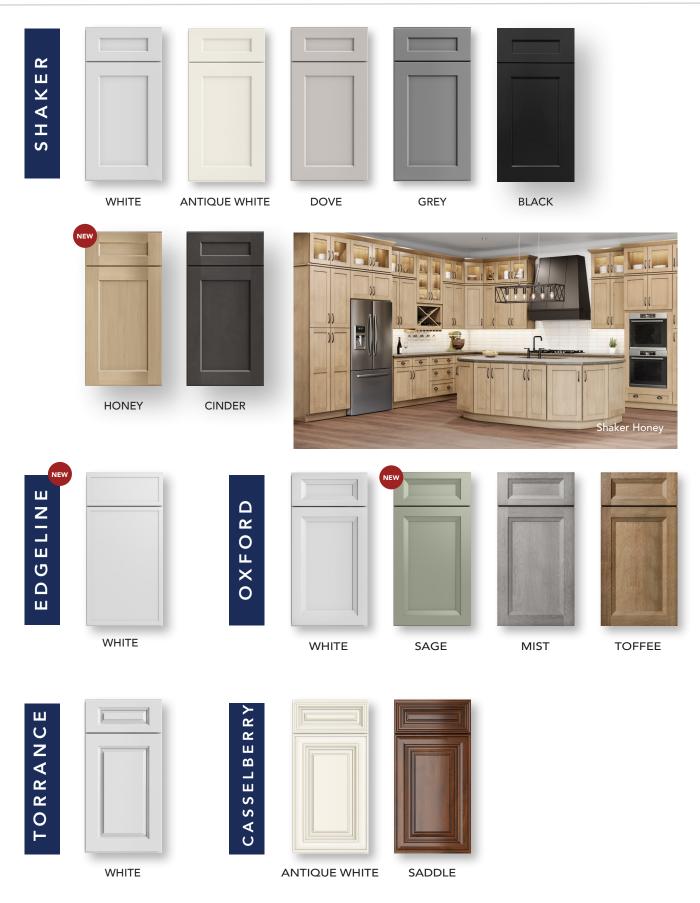

# **CAPITAL** collection

### FRAMED CABINETS

#### **PRODUCT DETAILS**

• 1/2" PLYWOOD BOX WITH MATCHING EXTERIOR

- FULL EXTENSION SOFT-CLOSE DRAWER GLIDES
- EXPANSIVE CABINET AND ACCESSORY SKU AVAILABILITY
- TRADITIONAL AND CONTEMPORARY DOOR
  STYLES
- CARB2 COMPLIANT